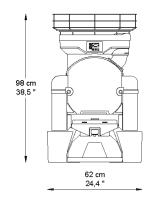

Weight 51,5 Kg / 113,5 Lbs 230 V - 50/60 Hz Voltage 115 V - 60 Hz

**Energy consumption** 3,7 A / 4,1 A

8,1 A

Power 550 W - 0,7 Hp Security and locking Protection detectors. IPx4

Recommended consumption

Medium