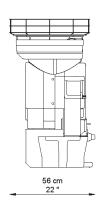

Weight 51,5 Kg / 113,5 Lbs 230 V - 50/60 Hz Voltage 115 V - 60 Hz

**Energy consumption** 3,7 A / 4,1 A

8,1 A

Power 550 W - 0,7 Hp Security and locking Protection detectors. IPx4

Recommended consumption

Medium