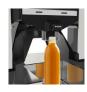

# **TOP**

## **TECHNICAL FEATURES**

28 Fruits per minute

25 Kg / 55 Lbs Feeder capacity Feeder mode Automatic

Squeezing diameter 65-80 mm / 2,56-3,15 " Waste bin capacity 12 Kg / 26,5 Lbs / 72

squeezed oranges approx.

Weight 51,5 Kg / 113,5 Lbs 230 V - 50/60 Hz Voltage 115 V - 60 Hz

**Energy consumption** 3,7 A / 4,1 A

8,1 A

Power 550 W - 0,7 Hp Security and locking Protection detectors. IPx4

Recommended consumption

Medium







# **OPTIONS**



# + Self-Cleaning system

Automatic double shower system for fast and intense cleaning of the squeezing area.



#### **ACCESSORIES**



#### + Bottle holder

Support for filling bottles without having to hold them.





## + Automatic double action filter

Transports automatically seeds and pulp into the waste bin.



# + Squeezing kit S

45-60 mm juice squeezing kit to process small calibre fruits.





#### + Pulp-Out Filter & Stainless Steel Self-Tap

Allows you to swipe seeds and pulp directly into the waste bin, by just sliding the Pulp-Out sweeper to the side.



#### **COLORS**







C/ Islas Canarias, 59 P. I. Fuente del Jarro 46988 PATERNA (Valencia - SPAIN) Tel. +34 961 344 141