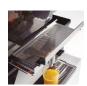

## + Automatic double action filter

Transports automatically seeds and pulp into the waste bin.