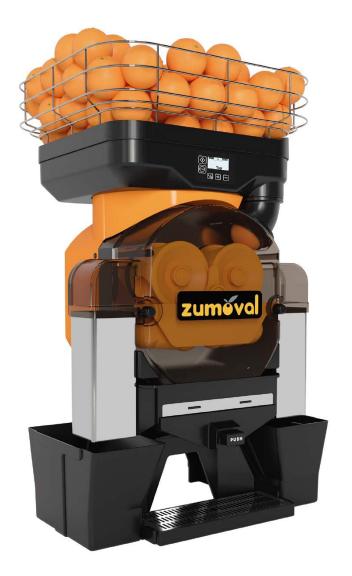

## **TECHNICAL FEATURES**

28 Fruits per minute

25 Kg / 55 Lbs Feeder capacity Feeder mode Automatic

Squeezing diameter 65-80 mm / 2,56-3,15 " Waste bin capacity 12 Kg / 26,5 Lbs / 72

squeezed oranges approx.

Weight 51,5 Kg / 113,5 Lbs 230 V - 50/60 Hz Voltage 115 V - 60 Hz

**Energy consumption** 3,7 A / 4,1 A

8,1 A

Power 550 W - 0,7 Hp Security and locking Protection detectors. IPx4

Recommended consumption

Medium