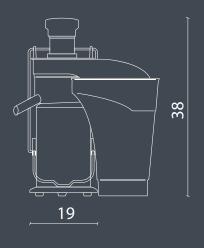

## **RECOMMENDED CONSUMPTION**

Hourly production 130 kg / 286 lbs

**Net weight** 7 kg / 15 lbs

**Gross weight** 9 kg / 20 lbs

Dimensions 38 x 19 cm / 14,9" x 7,4"

Feeding hole Ø55mm

Very high

Designed to deliver maximum production, the FastJuice juice extractor is perfect for small businesses that offer juices and multifruit smoothies. Thanks to its characteristics it allows to extract juice from any type of fruit.