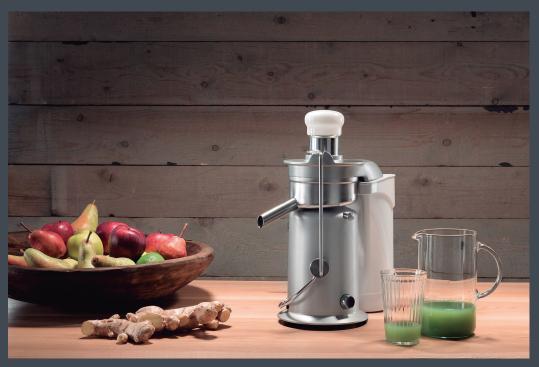

# FASTJUICE

A fast and robust extractor for places with high juice demand and a reduced space.

It is the perfect machine to make smoothies, cocktails and all kinds of juices.

## **RECOMMENDED CONSUMPTION**

Hourly production 130 kg / 286 lbs

**Net weight** 7 kg / 15 lbs

**Gross weight** 9 kg / 20 lbs

Dimensions 38 x 19 cm / 14,9" x 7,4"

Feeding hole Ø55mm

Very high

Designed to deliver maximum production, the FastJuice juice extractor is perfect for small businesses that offer juices and multifruit smoothies. Thanks to its characteristics it allows to extract juice from any type of fruit.