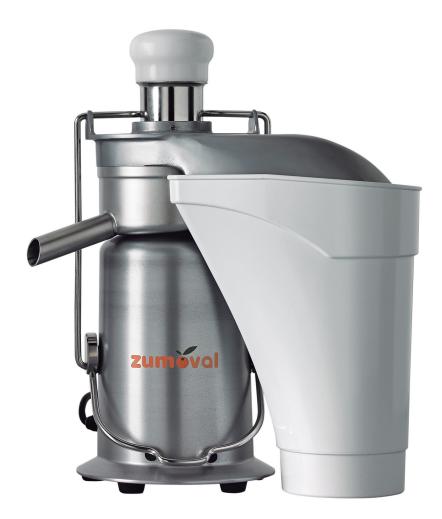

# FASTJUICE

A fast and robust extractor for places with high juice demand and a reduced space.

It is the perfect machine to make smoothies, cocktails and all kinds of juices.

## **RECOMMENDED CONSUMPTION**

Hourly production 130 kg / 286 lbs

**Net weight** 7 kg / 15 lbs

**Gross weight** 9 kg / 20 lbs

Dimensions 38 x 19 cm / 14,9" x 7,4"

Feeding hole Ø55mm

Very high

Designed to deliver maximum production, the FastJuice juice extractor is perfect for small businesses that offer juices and multifruit smoothies. Thanks to its characteristics it allows to extract juice from any type of fruit.