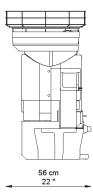

### **TECHNICAL FEATURES**

Fruits per minute Feeder capacity Feeder mode Squeezing diameter Waste bin capacity Weight Voltage Energy consumption Power

Protection

**Recommended consumption** 

45 25 Kg / 55 Lbs Automatic 65-80 mm / 2,56-3,15 " 12 Kg / 26,5 Lbs / 72 squeezed oranges approx.

51,5 Kg / 113,5 Lbs 230 V - 50/60 Hz 115 V - 60 Hz

3,7 A / 4,1 A 8,1 A

550 W - 0,7 Hp Security and locking detectors. IPx4