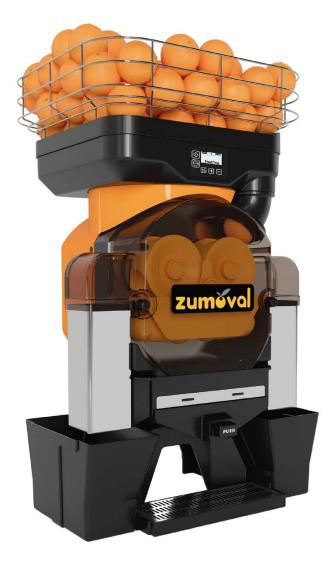

# **FASTTOP**

### **TECHNICAL FEATURES**

Fruits per minute Feeder capacity Feeder mode Squeezing diameter Waste bin capacity Weight Voltage Energy consumption Power

Protection

**Recommended consumption** 

45 25 Kg / 55 Lbs Automatic 65-80 mm / 2,56-3,15 " 12 Kg / 26,5 Lbs / 72 squeezed oranges approx.

51,5 Kg / 113,5 Lbs 230 V - 50/60 Hz 115 V - 60 Hz

3,7 A / 4,1 A 8,1 A

550 W - 0,7 Hp Security and locking detectors. IPx4