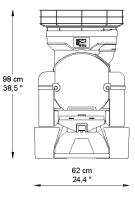

### **TECHNICAL FEATURES**

Fruits per minute Feeder capacity Feeder mode Squeezing diameter Waste bin capacity Weight Voltage Energy consumption Power

Protection

**Recommended consumption** 

45 25 Kg / 55 Lbs Automatic 65-80 mm / 2,56-3,15 " 12 Kg / 26,5 Lbs / 72 squeezed oranges approx.

51,5 Kg / 113,5 Lbs 230 V - 50/60 Hz 115 V - 60 Hz

3,7 A / 4,1 A 8,1 A

550 W - 0,7 Hp Security and locking detectors. IPx4