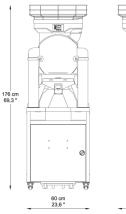

## **TECHNICAL FEATURES**

| Fruits per minute  |
|--------------------|
| Feeder capacity    |
| Feeder mode        |
| Squeezing diameter |
| Waste bin capacity |
| Weight             |
| Voltage            |
| Energy consumption |

Power Protection

Recommended consumption

550 W - 0,7 Hp

Security and locking detectors. IPx4

28

25 Kg / 55 Lbs Automatic

In the stand

91 Kg / 200,5 Lbs 230 V - 50/60 Hz 115 V - 60 Hz 3,7 A / 4,1 A 8,1 A

65-80 mm / 2,56-3,15 "

esca 25.6°

**COLORS** 