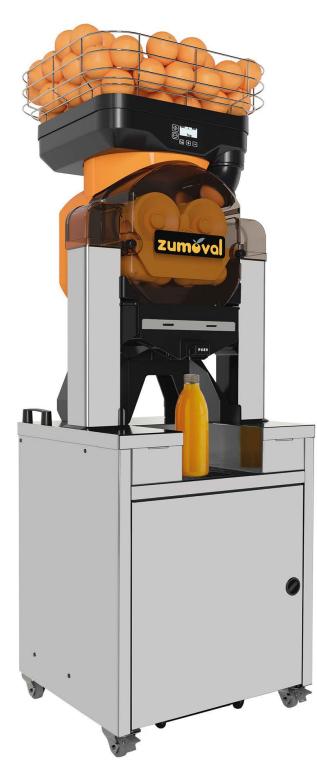

## **Service Stand**

Support specially designed for places with self-service demand with high consumption. It offers a variety of options and combinations.

Waste bin capacity

50 Kg / 110 Lbs / 300 squeezed oranges approx.