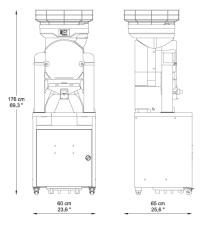

#### **TECHNICAL FEATURES**

Fruits per minute 28

Feeder capacity 25 Kg / 55 Lbs Feeder mode Automatic

Squeezing diameter 65-80 mm / 2,56-3,15 "

Waste bin capacity In the stand

Weight 95,4 Kg / 210,3 Lbs 230 V - 50/60 Hz Voltage 115 V - 60 Hz

**Energy consumption** 3,7 A / 4,1 A

8,1 A

Power 550 W - 0,7 Hp Protection Security and locking

detectors. IPx4

Recommended consumption

Medium