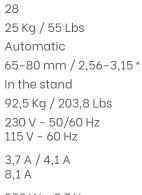

## **TECHNICAL FEATURES**

Fruits per minute Feeder capacity Feeder mode Squeezing diameter Waste bin capacity Weight Voltage Energy consumption

Power Protection

Recommended consumption

550 W - 0,7 Hp Security and locking detectors. IPx4