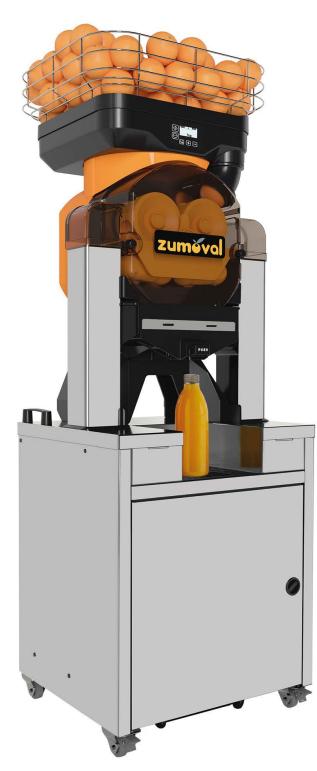

## **Service Stand**

Support specially designed for places with self-service demand with high consumption.

With the Automatic Double Action Filter the pulp and seeds are automatically transported into the waste bin.