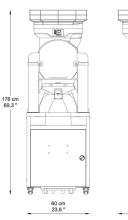

## **Service Stand**

Support specially designed for places with self-service demand with high consumption.

With the Automatic Double Action Filter the pulp and seeds are automatically transported into the waste bin.