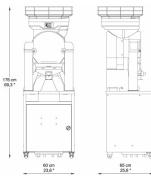

## **TECHNICAL FEATURES**

| Fruits per minute  |
|--------------------|
| Feeder capacity    |
| Feeder mode        |
| Squeezing diameter |
| Waste bin capacity |
| Weight             |
| Voltage            |
|                    |
| Energy consumption |

Power

Protection

25 Kg / 55 Lbs Automatic 65-80 mm / 2,56-3,15 " In the stand 91,8 Kg / 202,3 Lbs 230 V - 50/60 Hz 115 V - 60 Hz 3,7 A / 4,1 A

28

8,1 A

550 W - 0,7 Hp Security and locking detectors. IPx4

Recommended consumption