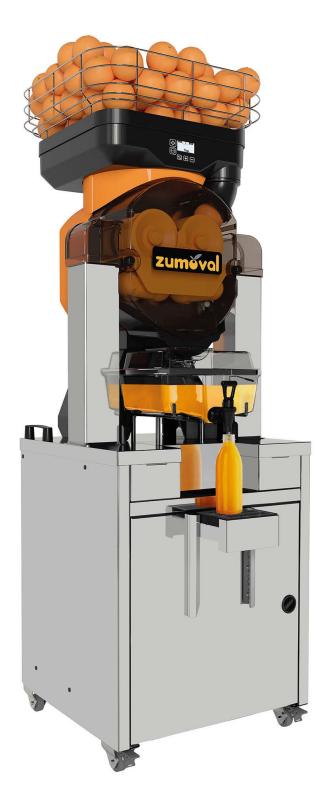

## **TOP** Dispenser

## **Dispenser Stand**

Stand equipped with a 5 liter juice dispenser with tap that allows to obtain freshly squeezed juice without having to wait.

Tank capacity Waste bin capacity 5 Liters 50 Kg / 110 Lbs / 300 squeezed oranges approx.