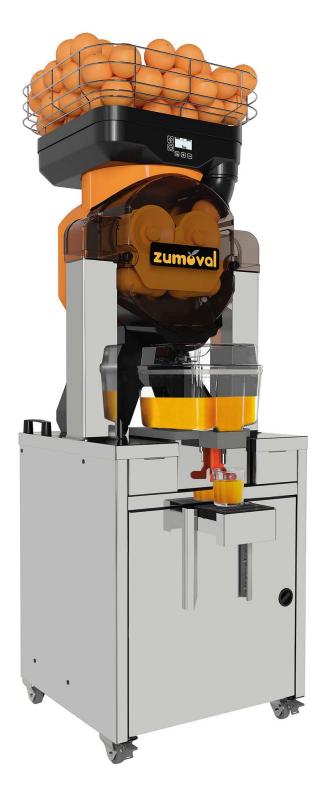

# **TOP** Frigo

# **Frigo Stand**

Stand equipped with a 7 liter juice dispenser which is cooled by a cooling unit, which keeps the juice at the desired temperature. The best option to serve fresh and cold juice at all times.