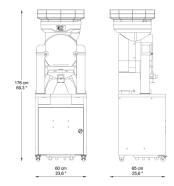

## **TECHNICAL FEATURES**

Fruits per minute 28

Feeder capacity 25 Kg / 55 Lbs Feeder mode Automatic

Squeezing diameter 65-80 mm / 2,56-3,15 "

Waste bin capacity In the stand Weight 100,3 Kg / 221 Lbs 230 V - 50/60 Hz Voltage 115 V - 60 Hz

**Energy consumption** 3,7 A / 4,1 A

8,1 A

550 W - 0,7 Hp Power Protection Security and locking detectors. IPx4

Recommended consumption

Tank capacity 7 Liters

Waste bin capacity 33 Kg / 72,7 Lbs / 200 squeezed oranges approx.

230 V - 50/60 Hz

Cooling device voltage 110 V - 60 Hz

1,4 A Cooling device consumption 4,2 A