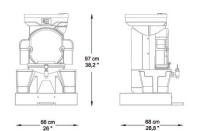

# **BASIC** Countertop

### **TECHNICAL FEATURES**

Fruits per minute 28

8 Kg / 17,6 Lbs Feeder capacity

Feeder mode Manual

65-80 mm / 2,56-3,15 " Squeezing diameter Waste bin capacity Depending on the model

230 V - 50/60 Hz Voltage

115 V - 60 Hz

**Energy consumption** 3,7 A / 4,1 A

8,1 A

Power 550 W - 0,7 Hp

Protection Detectores de seguridad y

bloqueo. IPx4

Recommended consumption

▲ ▲ Medium