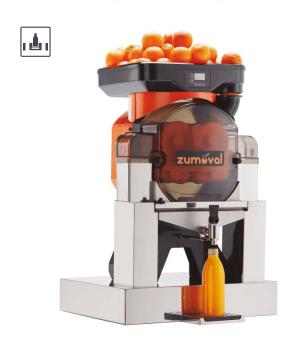

### **BT Countertop**

Designed for tabletop juicers.

It allows to raise the juicer 13 cm to facilitate the filling of bottles up to 1 liter with perfect adjustment under the tap. Combined with the Pulp-Out filter, it allows you to swipe seeds and pulp directly into the waste bin.

12 Kg / 26,5 Lbs / 72 Waste bin capacity

oranges squeezed approx.

Weiaht 60.7 Ka

133,7 Lbs