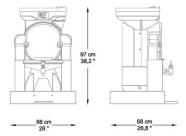

### **BT Countertop**

Designed for tabletop juicers.

It allows to raise the juicer 13 cm to facilitate the filling of bottles up to 1 liter with perfect adjustment under the tap. Combined with the Pulp-Out filter, it allows you to swipe seeds and pulp directly into the waste bin.

12 Kg / 26,5 Lbs / 72 Waste bin capacity

oranges squeezed approx.

Weiaht 60.7 Ka

133,7 Lbs