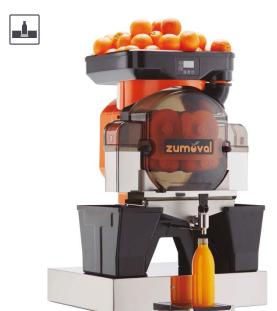

# **BASIC** Countertop

### **TECHNICAL FEATURES**

Fruits per minute 28

8 Kg / 17,6 Lbs Feeder capacity

Feeder mode Manual

65-80 mm / 2,56-3,15 " Squeezing diameter Waste bin capacity Depending on the model

230 V - 50/60 Hz Voltage

115 V - 60 Hz

**Energy consumption** 3,7 A / 4,1 A

8,1 A

Power 550 W - 0,7 Hp

Protection Detectores de seguridad y

bloqueo. IPx4

Recommended consumption

▲ ▲ Medium