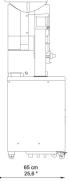

## **TECHNICAL FEATURES**

| Fruits per minute  |
|--------------------|
| Feeder capacity    |
| Feeder mode        |
| Squeezing diameter |
| Waste bin capacity |
| Weight             |
| Voltage            |
|                    |
| Energy consumption |

Power Protection 45 25 Kg / 55 Lbs Automatic 65-80 mm / 2,56-3,15 " In the stand 91 Kg / 200,5 Lbs 230 V - 50/60 Hz . 115 V - 60 Hz

3,7 A / 4,1 A 8,1 A

550 W - 0,7 Hp Security and locking detectors. IPx4