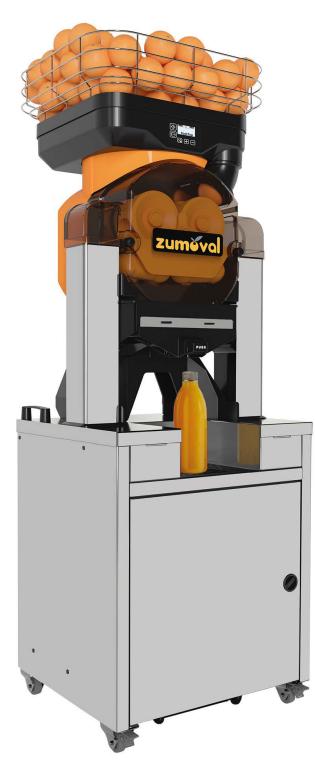

## **FASTTOP** Service

## **Service Stand**

Support specially designed for places with self-service demand with high consumption. It offers a variety of options and combinations.

Waste bin capacity

50 Kg / 110 Lbs / 300 squeezed oranges approx.