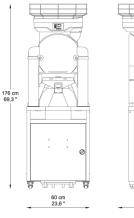

## **TECHNICAL FEATURES**

| Fruits per minute  |
|--------------------|
| Feeder capacity    |
| Feeder mode        |
| Squeezing diameter |
| Waste bin capacity |
| Weight             |
| Voltage            |
|                    |
| Energy consumption |

Power Protection 45 25 Kg / 55 Lbs Automatic 65-80 mm / 2,56-3,15 " In the stand 91 Kg / 200,5 Lbs 230 V - 50/60 Hz . 115 V - 60 Hz

3,7 A / 4,1 A 8,1 A

550 W - 0,7 Hp Security and locking detectors. IPx4