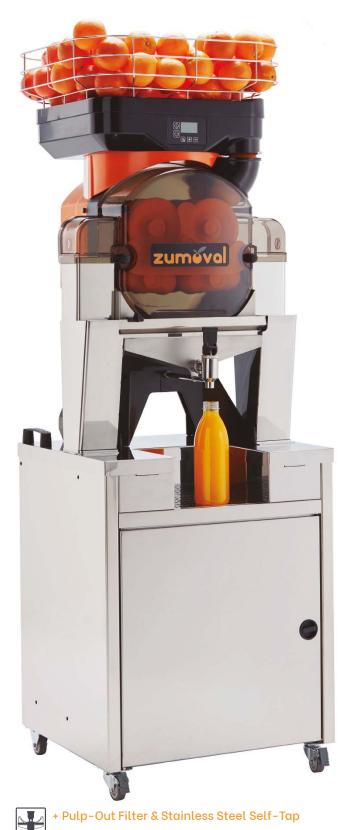

## **Service Stand**

Support specially designed for places with self-service demand with high consumption.

With the Pulp-Out Filter & Stailess Steel Self-Tap option, seeds and pulp are easily removed to the waste bin. A perfect solution to obtain the best quality juice.

Waste bin capacity

50 Kg / 110 Lbs / 300 squeezed oranges approx.

C/ Islas Canarias, 59 P. I. Fuente del Jarro 46988 PATERNA (Valencia - SPAIN) Tel. +34 961 344 141 www.zumoval.com