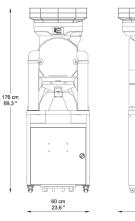

## **TECHNICAL FEATURES**

Fruits per minute Feeder capacity Feeder mode Squeezing diameter Waste bin capacity Weight Voltage

Energy consumption

Power Protection 45 25 Kg / 55 Lbs Automatic 65-80 mm / 2,56-3,15 " In the stand 95,4 Kg / 210,3 Lbs 230 V - 50/60 Hz 115 V - 60 Hz

3,7 A / 4,1 A 8,1 A

550 W - 0,7 Hp Security and locking detectors. IPx4

Recommended consumption

High

25.6°

COLORS