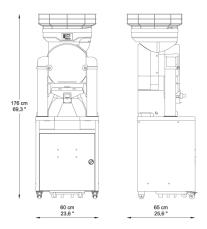

### **TECHNICAL FEATURES**

Fruits per minute 45

25 Kg / 55 Lbs Feeder capacity Feeder mode Automatic

Squeezing diameter 65-80 mm / 2,56-3,15 "

Waste bin capacity In the stand

Weight 92,5 Kg / 203,8 Lbs 230 V - 50/60 Hz Voltage 115 V - 60 Hz

**Energy consumption** 3,7 A / 4,1 A

8,1 A

Power 550 W - 0,7 Hp Protection Security and locking detectors. IPx4

Recommended consumption