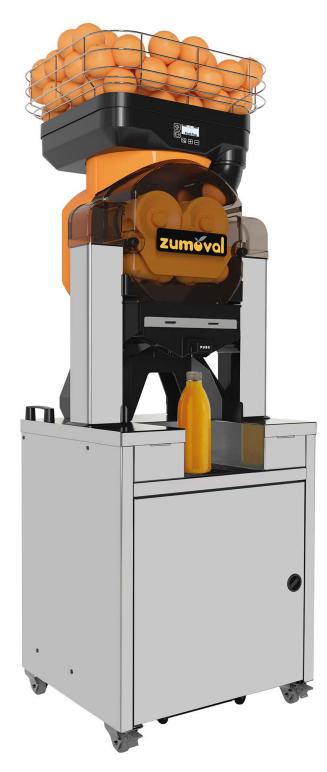

# **FASTTOP** Service

## **Service Stand**

Support specially designed for places with self-service demand with high consumption.

With the Automatic Double Action Filter the pulp and seeds are automatically transported into the waste bin.