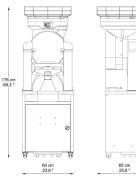

45

8,1 A

## Fruits per minute Feeder capacity Feeder mode Squeezing diameter Waste bin capacity Weight Voltage Energy consumption

Power Protection 25 Kg / 55 Lbs Automatic 65-80 mm / 2,56-3,15 " In the stand 91,8 Kg / 202,3 Lbs 230 V - 50/60 Hz 115 V - 60 Hz 3,7 A / 4,1 A

550 W - 0,7 Hp Security and locking detectors. IPx4

Recommended consumption

High 💧

**COLORS** 