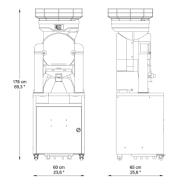

## **TECHNICAL FEATURES**

Fruits per minute

Feeder capacity 25 Kg / 55 Lbs Feeder mode Automatic

Squeezing diameter 65-80 mm / 2,56-3,15 "

Waste bin capacity In the stand Weight 100,3 Kg / 221 Lbs 230 V - 50/60 Hz Voltage 115 V - 60 Hz

**Energy consumption** 3,7 A / 4,1 A

8,1 A

550 W - 0,7 Hp Power Protection Security and locking detectors. IPx4

Recommended consumption

Tank capacity 7 Liters

Waste bin capacity 33 Kg / 72,7 Lbs / 200

squeezed oranges approx.

Cooling device voltage 230 V - 50/60 Hz

110 V - 60 Hz

Cooling device 1.4 A consumption 4,2 A