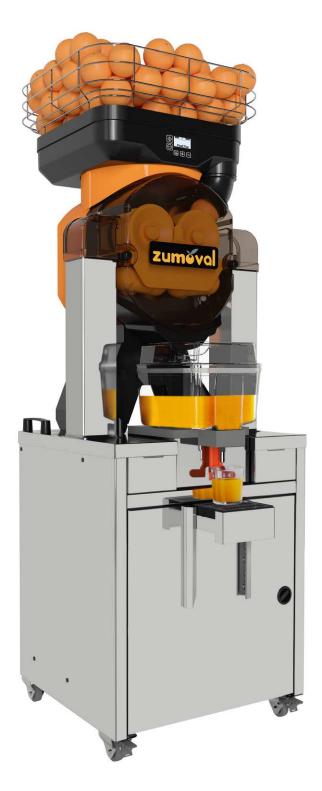

# **FASTTOP** Frigo

# **Frigo Stand**

Stand equipped with a 7 liter juice dispenser which is cooled by a cooling unit, which keeps the juice at the desired temperature. The best option to serve fresh and cold juice at all times.