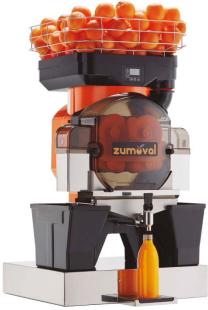

# **FASTTOP**Countertop

### **TECHNICAL FEATURES**

Fruits per minute Feeder capacity Feeder mode Squeezing diameter Waste bin capacity Voltage

Energy consumption

Power Protection

Recommended consumption

#### **COLORS**

45 25 Kg / 55 Lbs Automatic 65-80 mm / 2,56-3,15 " Depending on the model 230 V - 50/60 Hz 115 V - 60 Hz

3,7 A / 4,1 A 8,1 A

550 W – 0,7 Hp Detectores de seguridad y bloqueo. IPx4