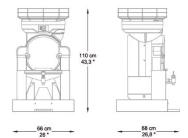

Waste bin capacity

12 Kg / 26,5 Lbs / 72 oranges squeezed approx.

Weight

62,4 Kg 137,5 Lbs

Weight

64,2 Kg 141,4 Lbs

C/ Islas Canarias, 59 P. I. Fuente del Jarro 46988 PATERNA (Valencia – SPAIN) Tel. +34 961 344 141 www.zumoval.com