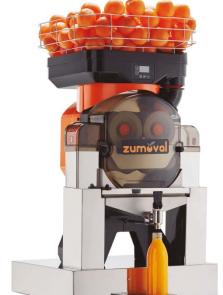

# **FASTTOP**Countertop

### **TECHNICAL FEATURES**

Fruits per minute Feeder capacity Feeder mode Squeezing diameter Waste bin capacity Voltage

Energy consumption

Power Protection

Recommended consumption

#### **COLORS**

45 25 Kg / 55 Lbs Automatic 65-80 mm / 2,56-3,15 " Depending on the model 230 V - 50/60 Hz 115 V - 60 Hz

3,7 A / 4,1 A 8,1 A

550 W – 0,7 Hp Detectores de seguridad y bloqueo. IPx4