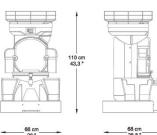

Waste bin capacity

12 Kg / 26,5 Lbs / 72 oranges squeezed approx.

Weight

62,4 Kg 137,5 Lbs

Weight

64,2 Kg 141,4 Lbs

C/ Islas Canarias, 59 P. I. Fuente del Jarro 46988 PATERNA (Valencia – SPAIN) Tel. +34 961 344 141 www.zumoval.com