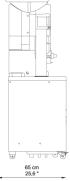

## **Service Stand**

Support specially designed for places with self-service demand with high consumption. It offers a variety of options and combinations.

Waste bin capacity

50 Kg / 110 Lbs / 300 squeezed oranges approx.