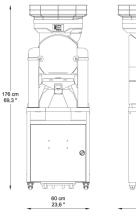

## **TECHNICAL FEATURES**

| <image/> |  |
|----------|--|
|          |  |

Fruits per minute Feeder capacity Feeder mode Squeezing diameter Waste bin capacity Weight Voltage

Energy consumption

Power Protection 28 25 Kg / 55 Lbs Automatic 75-90 mm / 3-3,5 " In the stand 91,5 Kg / 201,6 Lbs 230 V - 50/60 Hz 115 V - 60 Hz

3,7 A / 4,1 A 8,1 A

550 W - 0,7 Hp Security and locking detectors. IPx4

Recommended consumption

High

**COLORS** 