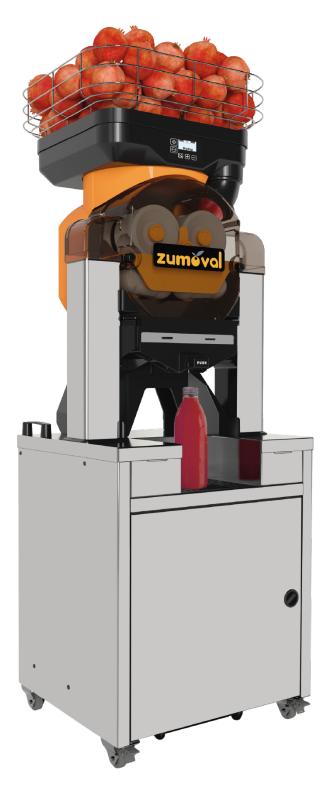

## **BIGTOP** Service

## **Service Stand**

Support specially designed for places with self-service demand with high consumption.

With the Automatic Double Action Filter the pulp and seeds are automatically transported into the waste bin.