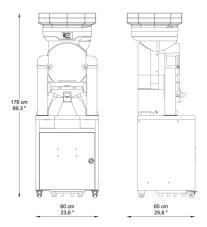

## **TECHNICAL FEATURES**

28 Fruits per minute 25 Kg / 55 Lbs Feeder capacity Feeder mode Automatic 75-90 / 3-3,5 " Squeezing diameter Waste bin capacity In the stand Weight 93 Kg / 204,9 Lbs Voltage 230 V - 50/60 Hz 115 V - 60 Hz

**Energy consumption** 3,7 A / 4,1 A

8,1 A

Power 550 W - 0,7 Hp Protection Security and locking detectors. IPx4

Recommended consumption

**COLORS** 