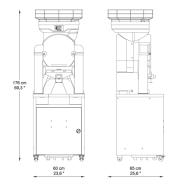

### **TECHNICAL FEATURES**

Fruits per minute

Feeder capacity 25 Kg / 55 Lbs Feeder mode Automatic

Squeezing diameter 75-90 mm / 3-3,5 "

Waste bin capacity In the stand

100,8 Kg / 222,1 Lbs Weight 230 V - 50/60 Hz Voltage 115 V - 60 Hz