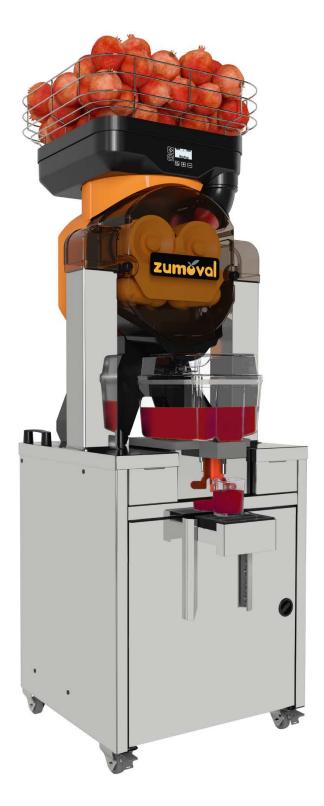

# **BIGTOP** Frigo

### **TECHNICAL FEATURES**

Fruits per minute

Feeder capacity 25 Kg / 55 Lbs Feeder mode Automatic

Squeezing diameter 75-90 mm / 3-3,5 "

Waste bin capacity In the stand

100,8 Kg / 222,1 Lbs Weight 230 V - 50/60 Hz Voltage 115 V - 60 Hz

**Energy consumption** 3,7 A / 4,1 A

8,1 A

550 W - 0,7 Hp Power Protection Security and locking detectors. IPx4

Recommended consumption

## **Frigo Stand**

Stand equipped with a 7 liter juice dispenser which is cooled by a cooling unit, which keeps the juice at the desired temperature. The best option to serve fresh and cold juice at all times.

Tank capacity 7 Liters

Waste bin capacity 33 Kg / 72,7 Lbs / 200 squeezed oranges approx.

Cooling device voltage 230 V - 50/60 Hz 110 V - 60 Hz

1,4 A Cooling device consumption 4,2 A