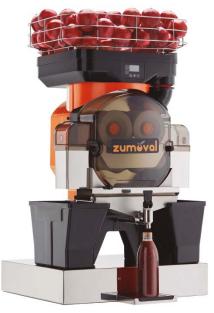

## **BT Countertop**

Designed for tabletop juicers. It allows to raise the juicer 13 cm to facilitate the filling of bottles up to 1 liter with perfect adjustment under the tap. Combined with the Pulp-Out filter, it allows you to swipe seeds and pulp directly into the waste bin.

### **BT Pulp-Out Countertop**

Designed for tabletop juicers. It allows to raise the juicer 13 cm to facilitate the filling of bottles up to 1 liter with perfect adjustment under the tap. Combined with the Pulp-Out filter, it allows the pulp and seeds to be evacuated into the lower waste bin.