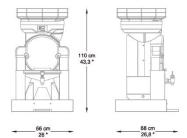

# **BIGTOP** Countertop

28

8,1 A

### **TECHNICAL FEATURES**

Fruits per minute Feeder capacity Feeder mode Squeezing diameter Waste bin capacity Voltage

Energy consumption

Power Protection

Recommended consumption

#### **COLORS**

25 Kg / 55 Lbs Automatic 75-90 mm / 3-3,5 " Depending on the model 230 V - 50/60 Hz 115 V - 60 Hz 3,7 A / 4,1 A

550 W – 0,7 Hp Detectores de seguridad y bloqueo. IPx4