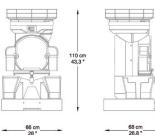

# **BIGTOP** Countertop

28

8,1 A

### **TECHNICAL FEATURES**

Fruits per minute Feeder capacity Feeder mode Squeezing diameter Waste bin capacity Voltage

Energy consumption

Power Protection

Recommended consumption

#### **COLORS**

25 Kg / 55 Lbs Automatic 75-90 mm / 3-3,5 " Depending on the model 230 V - 50/60 Hz 115 V - 60 Hz 3,7 A / 4,1 A

550 W – 0,7 Hp Detectores de seguridad y bloqueo. IPx4