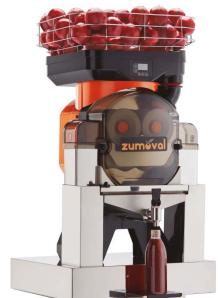

## **BT Countertop**

Designed for tabletop juicers. It allows to raise the juicer 13 cm to facilitate the filling of bottles up to 1 liter with perfect adjustment under the tap. Combined with the Pulp-Out filter, it allows you to swipe seeds and pulp directly into the waste bin.

### **BT Pulp-Out Countertop**

Designed for tabletop juicers. It allows to raise the juicer 13 cm to facilitate the filling of bottles up to 1 liter with perfect adjustment under the tap. Combined with the Pulp-Out filter, it allows the pulp and seeds to be evacuated into the lower waste bin.